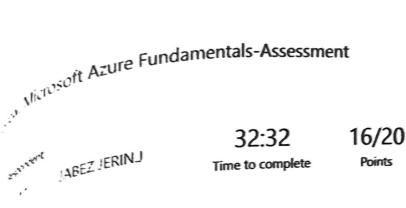

#### REPORT

YEAR : II CSE & ADS

Resource Person: Mr.Arif Mohammed Regulation : 2021

Total No of students : 36

The Department of Computer Science and Engineering organized a value added course on "Microsoft Azure Fundamentals" for II year students of CSE & ADS.

Dr.A.Meenakshi, Professor and HOD of CSE Department, welcomed all the participants for the value added course. Mr.Arif Mohammed, the resource person explained the Cloud concepts, Azure architecture services and core Azure services on Day 1. On day 2, he explained creating virtual machine, networking and creating Web App in that VM portal. On day 3, deploying container instances, Creating blob storage, Identity, Access and security. On day 4, IOT Hub, Management and governance and Management Tools. On day 5, he explained all the certification courses in Azure and he conducted some quizzes to the students. On day 6, Implementing Azure key Vault in Azure portal.