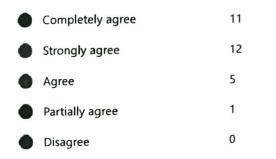

e

completely agree

\*

4 Were objectives of the program met? 1,71,73 17 18 PM

# MICROSOFT AZURE FUNDAMENTALS - DAY 1- FEEDBACK



HODCSE

3/3

httpages/designpagev2.aspx?auth\_pvr=OrgId&auth\_upn=sangeetha narajengg.edu.in&lang=en-US&o

# MICROSOFT AZURE FUNDAMENTALS - DAY 2 -FEEDBACK

29

Responses

123. 12.19 PM

00:54

Average time to complete



Status

1. Name of the Student

29 Responses Latest Responses "M,Banu subiksha" "Mohana prakash G" "HariHaran R"

3 respondents (10%) answered HariHaran R for this question.



2. Roll No



3. Class

| • | II CSE A | 5  |
|---|----------|----|
| • | II CSE B | 14 |
| ٠ | II ADS   | 10 |



4. Were objectives of the program met?





,

# 5. Was the program sequence well planned?





#### 6. Were the lectures clear and easy to understand?





# 7. Whether the instructors encouraged the interaction?

| • | Completely agree | 13 |
|---|------------------|----|
| • | Strongly agree   | 10 |
| • | Agree            | 4  |
| • | Partially agree  | 2  |
| ٠ | Disagree         | 0  |



8. The information delivered at this program was highly beneficial?

| npletely agree | 10                                |
|----------------|-----------------------------------|
| ongly agree    | 10                                |
| ee             | 7                                 |
| tially agree   | 2                                 |
| agree          | 0                                 |
|                | ingly agree<br>ee<br>tially agree |



9. Organization of the program was good?

| • | Completely agree | 10 |  |  |
|---|---------------