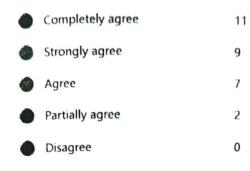

agree

Partially agree

Agree

Disagree

Agree

Strongly agree

completely agree

\*

4 Were objectives of the program met? 1,71,73 17 18 PM

# MICROSOFT AZURE FUNDAMENTALS - DAY 1- FEEDBACK



HODCSE

3/3

httpages/designpagev2.aspx?auth\_pvr=OrgId&auth\_upn=sangeetha narajengg.edu.in&lang=en-US&o

# MICROSOFT AZURE FUNDAMENTALS - DAY 2 -FEEDBACK

29

Responses

123. 12.19 PM

00:54

Average time to complete



Status

1. Name of the Student

29 Responses Latest Responses "M,Banu subiksha" "Mohana prakash G" "HariHaran R"

3 respondents (10%) answered HariHaran R for this question.



2. Roll No



3. Class

| • | II CSE A | 5  |
|---|----------|----|
| • | II CSE B | 14 |
| ٠ | II ADS   | 10 |



4. Were objectives of the program met?





,

# 5. Was the program sequence well planned?





#### 6. Were the lectures clear and easy to understand?





# 7. Whether the instructors encouraged the interaction?

| • | Completely agree | 13 |
|---|------------------|----|
| • | Strongly agree   | 10 |
| • | Agree            | 4  |
| • | Partially agree  | 2  |
| ٠ | Disagree         | 0  |



8. The information delivered at this program was highly beneficial?

| npletely agree | 10                                |
|----------------|-----------------------------------|
| ongly agree    | 10                                |
| ee             | 7                                 |
| tially agree   | 2                                 |
| agree          | 0                                 |
|                | ingly agree<br>ee<br>tially agree |



9. Organization of the program was go