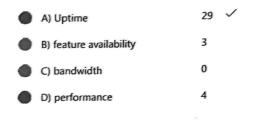

## 2. Faculty members' Domain of interest and Students options are obtained.

- Faculty members' domain interestsare obtained and various courses are suggested.Options from III year students are obtained based on their suggestion.
- According to the meeting Conducted, 7 courses were identified such as
  - o Data analytics using R Tool
  - Ethical hacking
  - Microsoft Azure fundamentals
  - Software Testing Tool (Selenium)
  - Chatbot creation using Django framework
  - o UI/UX(User Interface / User Experience)
  - Hibernate and Spring frame works
- · The information about the courses was given to the students to know their option of interest and a form was generated to receive their responses.
- According to the responses received from the students 4 courses were
  - Ethical Hacking
  - o Advanced Java Programming
  - Microsoft Azure Fundamentals
  - Data Analytics using R
  - Django Frameworks
- The faculty coordinators are nominated for each course in accordance to their interest shown. The list is shown as follows: