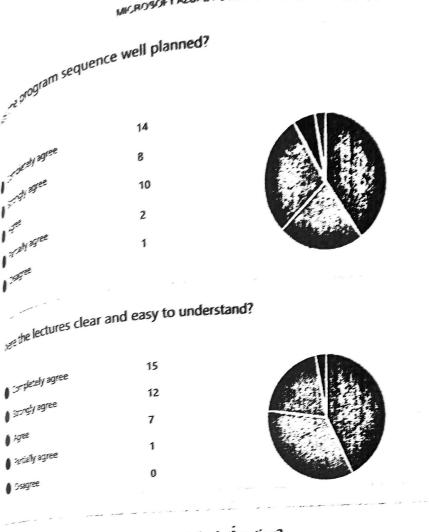

FT AZURE FUNDAMENTALS - DAY 1- FEEDBACK

2. Roll No

Latest Responses "920421ucs104" 35 "21uad063" Responses "21UCS025"

2 respondents (6%) answered 21ucs088 for this question.

|        | 21uad032 21uo                  | ucs033     | 21uad026 21 |
|--------|--------------------------------|------------|-------------|
| 21uad( | <sup>21ucs117</sup><br>1ucs088 |            |             |
| 21     | lucsooo                        | 21ucs035 🚄 | 21ucs031    |
| 21ucs0 | 21ucs111                       | 21ucs058   | 21ucs074    |
| 21UAI  | 21ucs115                       | 21uad025   | 21uad022    |

1023

3. Class

| II CSE A | 10 : |
|----------|------|
| II CSE B | 13   |
| II ADS   | 12   |



4. Were objectives of the program met?





# NICROSOFT AZURE FUNDAMENTALS - DAY 1- FERSINALIK



# Mether the instructors encouraged the interaction?

| Completely agree | 18 |
|------------------|----|
| Strongly agree   | 7  |
| Agree            | 9  |
| Partially agree  | 1  |
| Disagree         | 0  |



----

:

8 The information delivered at this program was highly beneficial?





9 Organization of the program was good?

| Completely agree | 14 |
|------------------|----|
| Strongly agree   | 9  |
| Agree            | 8  |
| Partially agree  | 2  |
| Disagree         | 2  |



- 10. Comments/Suggestions
  - 32
  - Responses

Latest Responses "Nothing" "Good, Very good, Good bye"

"All the topics and concepts require additional time to be inc...



(ourse coordinators

if ingraZ aspx?auth\_pvr≈Orold&auth\_upn≈sangeethacse%40kamarajengg.edu.In&lang=en-US&origin

| M Results