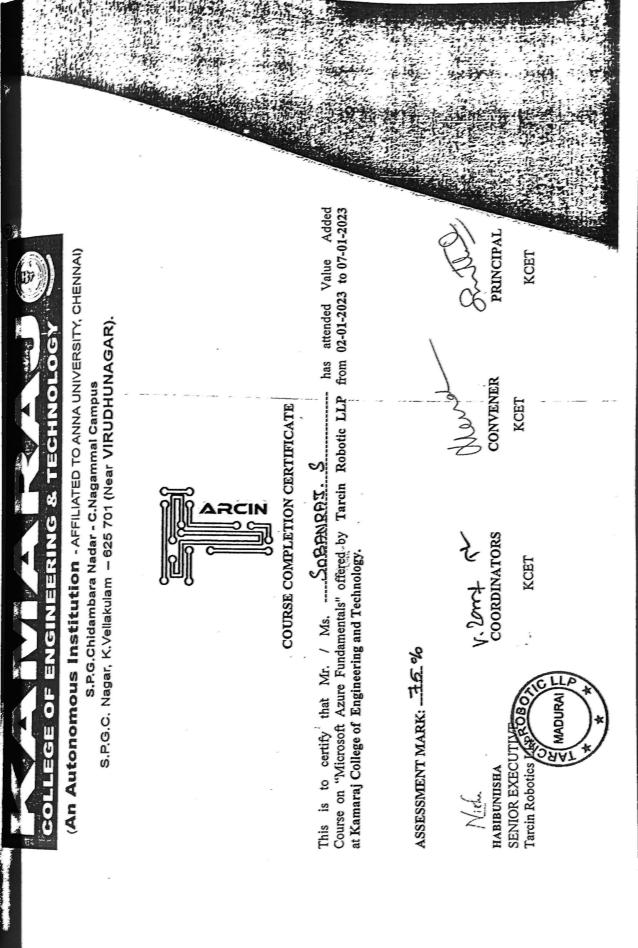

#### REPORT

YEAR : II CSE & ADS

Resource Person: Mr.Arif Mohammed Regulation : 2021

Total No of students : 36

The Department of Computer Science and Engineering organized a value added course on "Microsoft Azure Fundamentals" for II year students of CSE & ADS.

Dr.A.Meenakshi, Professor and HOD of CSE Department, welcomed all the participants for the value added course. Mr.Arif Mohammed, the resource person explained the Cloud concepts, Azure architecture services and core Azure services on Day 1. On day 2, he explained creating virtual machine, networking and creating Web App in that VM portal. On day 3, deploying container instances, Creating blob storage, Identity, Access and security. On day 4, IOT Hub, Management and governance and Management Tools. On day 5, he explained all the certification courses in Azure and he conducted some quizzes to the students. On day 6, Implementing Azure key Vault in Azure portal.

Thus it helped the students to get the knowledge about the Microsoft Azure fundamentals, how to deploy an application like Webpage in windows and Linux in Virtual machines. Totally 36 students attended the value added course and got benefitted from the same.