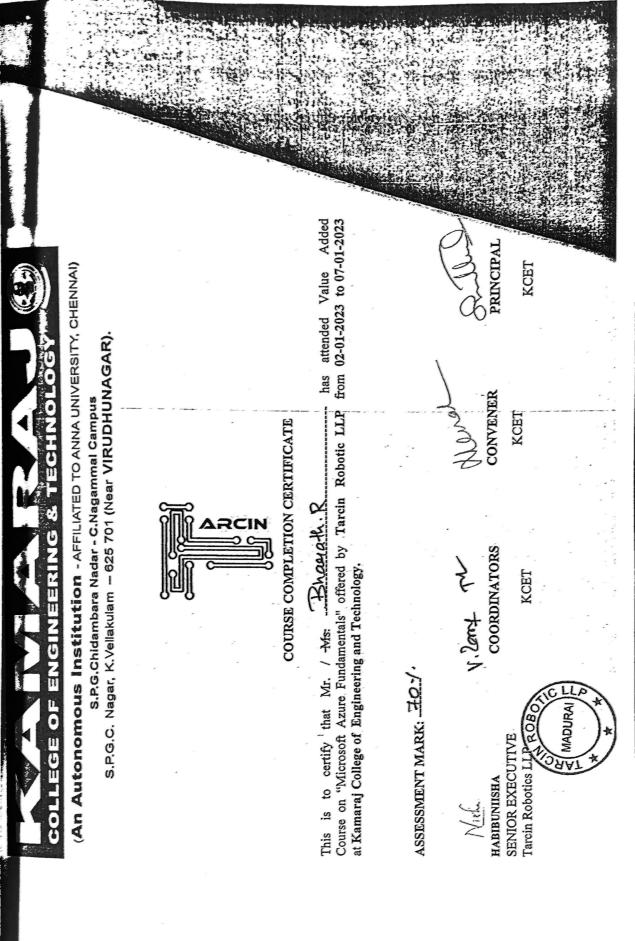

#### REPORT

YEAR : II CSE & ADS

Resource Person: Mr.Arif Mohammed Regulation : 2021

Total No of students : 36

The Department of Computer Science and Engineering organized a value added course on "Microsoft Azure Fundamentals" for II year students of CSE & ADS.

Dr.A.Meenakshi, Professor and HOD of CSE Department, welcomed all the participants for the value added course. Mr.Arif Mohammed, the resource person explained the Cloud concepts, Azure architecture services and core Azure services on Day 1. On day 2, he explained creating virtual machine, networking and creating Web App in that VM portal. On day 3, deploying container instances, Creating blob storage, Identity, Access and security. On day 4, IOT Hub, Management and governance and Management Tools. On day 5, he explained all the certification courses in Azure and he conducted some quizzes to the students. On day 6, Implementing Azure key Vault in Azure portal.

Thus it helped the students to get the knowledge about the Microsoft Azure fundamentals, how to deploy an application like Webpage in windows and Linux in Virtual machines. Totally 36 students attended the value added course and got benefitted from the same.