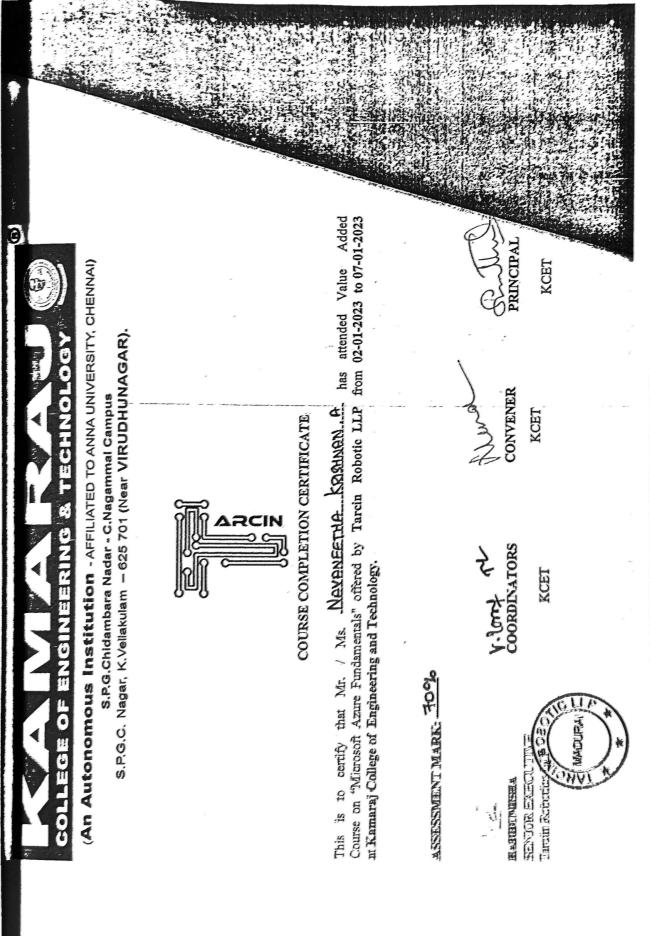

#### VALUE ADDED COURSE ON MICROSOFT AZURE FUNDAMENTALS

#### REPORT

YEAR : II CSE & ADS

Resource Person: Mr.Arif Mohammed Regulation : 2021

Total No of students : 36

The Department of Computer Science and Engineering organized a value added course on "Microsoft Azure Fundamentals" for II year students of CSE & ADS.

Dr.A.Meenakshi, Professor and HOD of CSE Department, welcomed all the participants for the value added course. Mr.Arif Mohammed, the resource person explained the Cloud concepts, Azure architecture services and core Azure services on Day 1. On day 2, he explained creating virtual machine, networking and creating Web App in that VM portal. On day 3, deploying container instances, Creating blob storage, Identity, Access and security. On day 4, IOT Hub, Management and governance and Management Tools. On day 5, he explained all the certification courses in Azure and he conducted some quizzes to the students. On day 6, Implementing Azure key Vault in Azure portal.

Thus it helped the students to get the knowledge about the Microsoft Azure fundamentals, how to deploy an application like Webpage in windows and Linux in Virtual machines. Totally 36 students attended the value added course and got benefitted from the same.