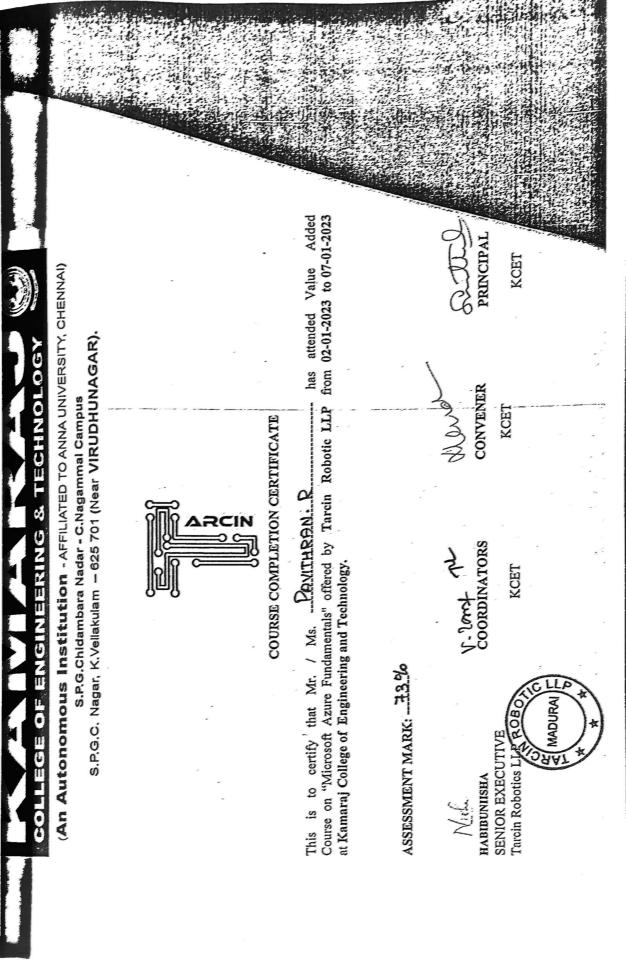

#### VALUE ADDED COURSE ON MICROSOFT AZURE FUNDAMENTALS

#### REPORT

YEAR : II CSE & ADS

Resource Person: Mr.Arif Mohammed Regulation : 2021

Total No of students : 36

The Department of Computer Science and Engineering organized a value added course on "Microsoft Azure Fundamentals" for II year students of CSE & ADS.

Dr.A.Meenakshi, Professor and HOD of CSE Department, welcomed all the participants for the value added course. Mr.Arif Mohammed, the resource person explained the Cloud concepts, Azure architecture services and core Azure services on Day 1. On day 2, he explained creating virtual machine, networking and creating Web App in that VM portal. On day 3, deploying container instances, Creating blob storage, Identity, Access and security. On day 4, IOT Hub, Management and governance and Management Tools. On day 5, he explained all the certification courses in Azure and he conducted some quizzes to the students. On day 6, Implementing Azure key Vault in Azure portal.

Thus it helped the students to get the knowledge about the Microsoft Azure fundamentals, how to deploy an application like Webpage in windows and Linux in Virtual machines. Totally 36 students attended the value added course and got benefitted from the same.