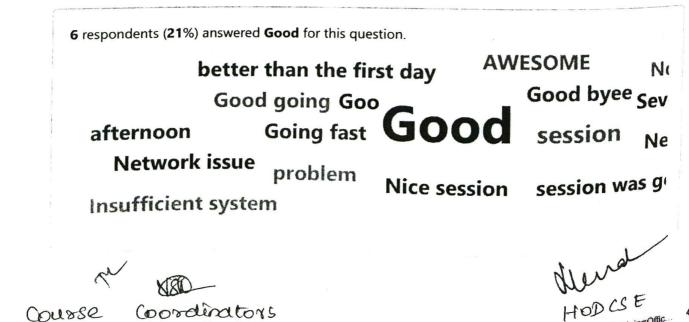

ed at this program was highly beneficial?

| npletely agree | 10                                |
|----------------|-----------------------------------|
| ongly agree    | 10                                |
| ee             | 7                                 |
| tially agree   | 2                                 |
| agree          | 0                                 |
|                | ingly agree<br>ee<br>tially agree |



9. Organization of the program was good?

| • | Completely agree | 10 |  |  |
|---|------------------|----|--|--|
| • | Strongly agree   | 8  |  |  |
| 0 | Agree            | 8  |  |  |
| • | Partially agree  | 3  |  |  |
| • | Disagree         | 0  |  |  |



10. Comments/Suggestions

Course

25

Responses

Coordinators

Latest Responses "nothing" "Nothing" "Good"





# View results

| Respondent<br>1 | VAEDANTH.B | 00:41<br>Time to complete |
|-----------------|------------|---------------------------|
|                 |            |                           |

# 1. Name of the Student

|