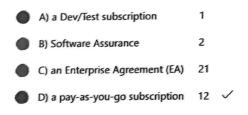

## 2. Faculty members' Domain of interest and Students options are obtained.

- Faculty members' domain interestsare obtained and various courses are suggested.Options from III year students are obtained based on their suggestion.
- According to the meeting Conducted, 7 courses were identified such as
  - o Data analytics using R Tool
  - Ethical hacking
  - Microsoft Azure fundamentals
  - Software Testing Tool (Selenium)
  - Chatbot creation using Django framework
  - o UI/UX(User Interface / User Experience)
  - Hibernate and Spring frame works
- · The information about the courses was given to the students to know their option of interest and a form was generated to receive their responses.
- According to the responses received from the students 4 courses were
  - Ethical Hacking
  - o Advanced Java Programming
  - Microsoft Azure Fundamentals
  - Data Analytics using R
  - Django Frameworks
- The faculty coordinators are nominated for each course in accordance to their interest shown. The list is shown as follows: