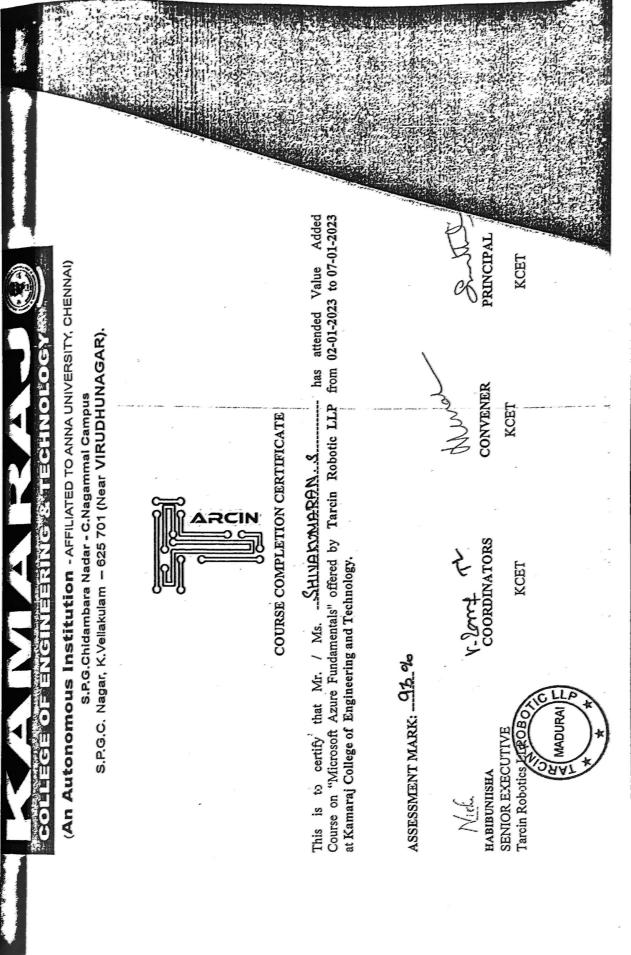

#### VALUE ADDED COURSE ON MICROSOFT AZURE FUNDAMENTALS

#### REPORT

YEAR : II CSE & ADS

Resource Person: Mr.Arif Mohammed Regulation : 2021

Total No of students : 36

The Department of Computer Science and Engineering organized a value added course on "Microsoft Azure Fundamentals" for II year students of CSE & ADS.

Dr.A.Meenakshi, Professor and HOD of CSE Department, welcomed all the participants for the value added course. Mr.Arif Mohammed, the resource person explained the Cloud concepts, Azure architecture services and core Azure services on Day 1. On day 2, he explained creating virtual machine, networking and creating Web App in that VM portal. On day 3, deploying container instances, Creating blob storage, Identity, Access and security. On day 4, IOT Hub, Management and governance and Management Tools. On day 5, he explained all the certification courses in Azure and he conducted some quizzes to the students. On day 6, Implementing Azure key Vault in Azure portal.

Thus it helped the students to get the knowledge about the Microsoft Azure fundamentals, how to deploy an application like Webpage in windows and Linux in Virtual machines. Totally 36 students attended the value added course and got benefitted from the same.