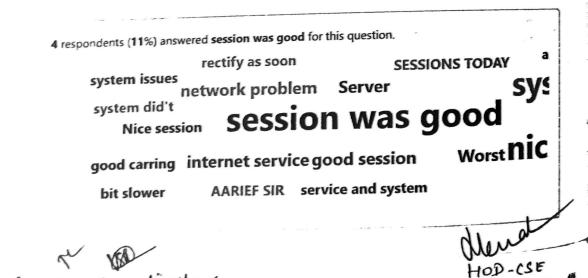

Dr.A.Meenakshi, Professor and HOD of CSE Department, welcomed all the participants for the value added course. Mr.Arif Mohammed, the resource person explained the Cloud concepts, Azure architecture services and core Azure services on Day 1. On day 2, he explained creating virtual machine, networking and creating Web App in that VM portal. On day 3, deploying container instances, Creating blob storage, Identity, Access and security. On day 4, IOT Hub, Management and governance and Management Tools. On day 5, he explained all the certification courses in Azure and he conducted some quizzes to the students. On day 6, Implementing Azure key Vault in Azure portal.

Thus it helped the students to get the knowledge about the Microsoft Azure fundamentals, how to deploy an application like Webpage in windows and Linux in Virtual machines. Totally 36 students attended the value added course and got benefitted from the same.