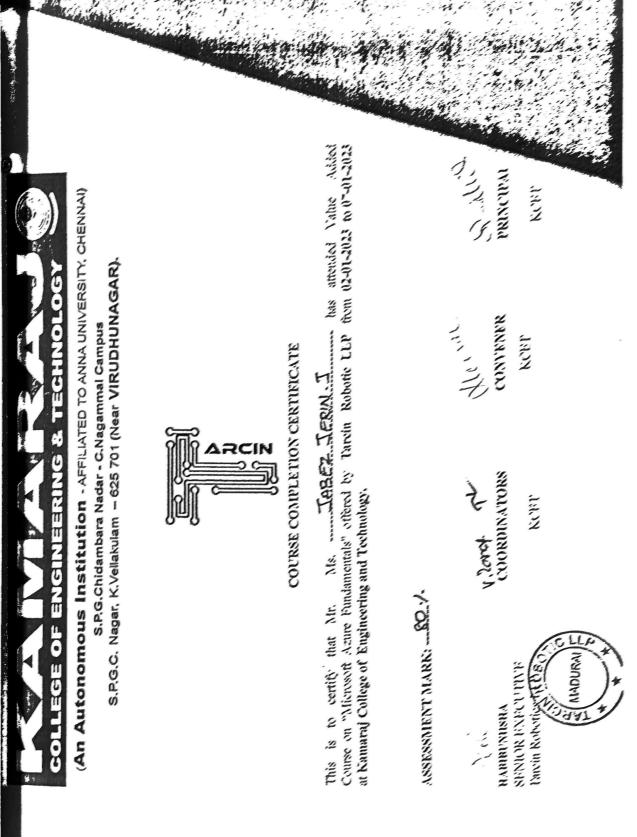

#### REPORT

YEAR : II CSE & ADS

Resource Person: Mr.Arif Mohammed Regulation : 2021

Total No of students : 36

The Department of Computer Science and Engineering organized a value added course on "Microsoft Azure Fundamentals" for II year students of CSE & ADS.

Dr.A.Meenakshi, Professor and HOD of CSE Department, welcomed all the participants for the value added course. Mr.Arif Mohammed, the resource person explained the Cloud concepts, Azure architecture services and core Azure services on Day 1. On day 2, he explained creating virtual machine, networking and creating Web App in that VM portal. On day 3, deploying container instances, Creating blob storage, Identity, Access and security. On day 4, IOT Hub, Management and governance and Management Tools. On day 5, he explained all the certification courses in Azure and he conducted some quizzes to the students. On day 6, Implementing Azure key Vault in Azure portal.

Thus it helped the students to get the knowledge about the Microsoft Azure fundamentals, how to deploy an application like Webpage in windows and Linux in Virtual machines. Totally 36 students attended the value added course and got benefitted from the same.