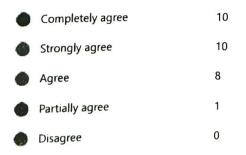

sagree

Partially agree

Completely agree

Strongly agree

Partially agree

Agree

Disagree

Agree

Strongly agree

completely agree

\*

4 Were objectives of the program met? 1,71,73 17 18 PM

# MICROSOFT AZURE FUNDAMENTALS - DAY 1- FEEDBACK



HODCSE

3/3

httpages/designpagev2.aspx?auth\_pvr=OrgId&auth\_upn=sangeetha narajengg.edu.in&lang=en-US&o

# MICROSOFT AZURE FUNDAMENTALS - DAY 2 -FEEDBACK

29

Responses

123. 12.19 PM

00:54

Average time to complete



Status

1. Name of the Student

29 Responses Latest Responses "M,Banu subiksha" "Mohana prakash G" "HariHaran R"

3 respondents (10%) answered HariHaran R for this question.



2. Roll No



3. Class

| • | II CSE A | 5  |
|---|----------|----|
| • | II CSE B | 14 |
| ٠ | II ADS   | 10 |



4. Were objectives of the program met?





,

# 5. Was the program sequence well planned?





#### 6. Were the lectures clear and easy to understand?





# 7. Whether the instructors encouraged the interaction?

| • | Completely agree | 13 |
|---|------------------|----|
| • | Strongly agree   | 10 |
| • | Agree            | 4  |
| • | Partially agree  | 2  |
| ٠ | Disagree         | 0  |



8. The information delivered at this program was highly beneficial?

| npletely agree | 10                                |
|----------------|-----------------------------------|
| ongly agree    | 10                                |
| ee             | 7                                 |
| tially agree   | 2                                 |
| agree          | 0                                 |
|                | ingly agree<br>ee<br>tia