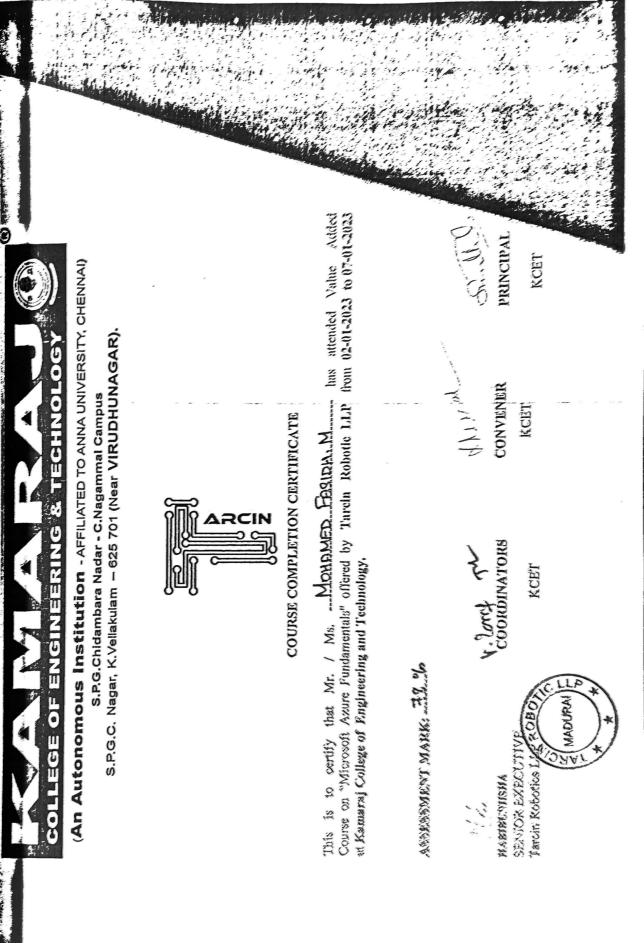

#### VALUE ADDED COURSE ON MICROSOFT AZURE FUNDAMENTALS

#### REPORT

YEAR : II CSE & ADS

Resource Person: Mr.Arif Mohammed Regulation : 2021

Total No of students : 36

The Department of Computer Science and Engineering organized a value added course on "Microsoft Azure Fundamentals" for II year students of CSE & ADS.

Dr.A.Meenakshi, Professor and HOD of CSE Department, welcomed all the participants for the value added course. Mr.Arif Mohammed, the resource person explained the Cloud concepts, Azure architecture services and core Azure services on Day 1. On day 2, he explained creating virtual machine, networking and creating Web App in that VM portal. On day 3, deploying container instances, Creating blob storage, Identity, Access and security. On day 4, IOT Hub, Management and governance and Management Tools. On day 5, he explained all the certification courses in Azure and he conducted some quizzes to the students. On day 6, Implementing Azure key Vault in Azure portal.

Thus it helped the students to get the knowledge about the Microsoft Azure fundamentals, how to deploy an application like Webpage in windows and Linux in Virtual machines. Totally 36 students attended the value added course and got benefitted from the same.